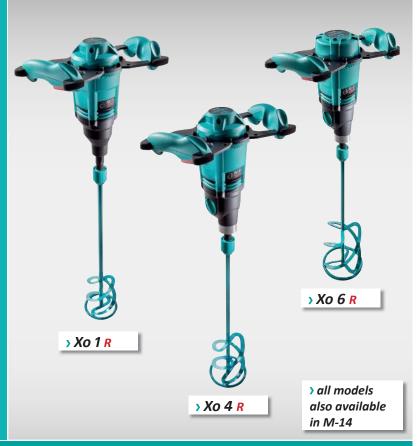

| Technical data                     | Xo 1 R                       | Xo 4 R                       | Xo 6 R                                    |
|------------------------------------|------------------------------|------------------------------|-------------------------------------------|
| Rated power:                       | 1150 watts                   | 1500 watts                   | 1750 watts                                |
| Voltage:                           | 230 V~                       | 230 V~                       | 230 V~                                    |
| On-load speed 1st gear:            | - 640 rpm                    | - 420 rpm                    | - 400 rpm                                 |
| On-load speed 2nd gear:            |                              | - 590 rpm                    | - 560 rpm                                 |
| Mixed amount, recommended:         | - 40 ltr                     | - 60 ltr.                    | - 90 ltr.                                 |
| Cable length:                      | 4 m                          | 4 m                          | 4 m                                       |
| Weight with paddle:                | 5.3 kg                       | 6.2 kg                       | 7.0 kg                                    |
| Max. paddle diameter               | 120 mm                       | 150 mm                       | 170 mm                                    |
| Paddle set:                        | Type WK 120                  | Type WK 140                  | Type MK 160                               |
|                                    | for plaster, screed, mortar, | for plaster, screed, mortar, | for concrete, screed, mortar of all kinds |
|                                    | filler, etc.                 | filler, etc.                 | quartz-filled epoxy resin mortar, etc.    |
| Item number with HEXAFIX coupling: | 25100                        | 25118                        | 25142                                     |
| Item number with M-14 connection:  | 25106                        | 25124                        | 25148                                     |