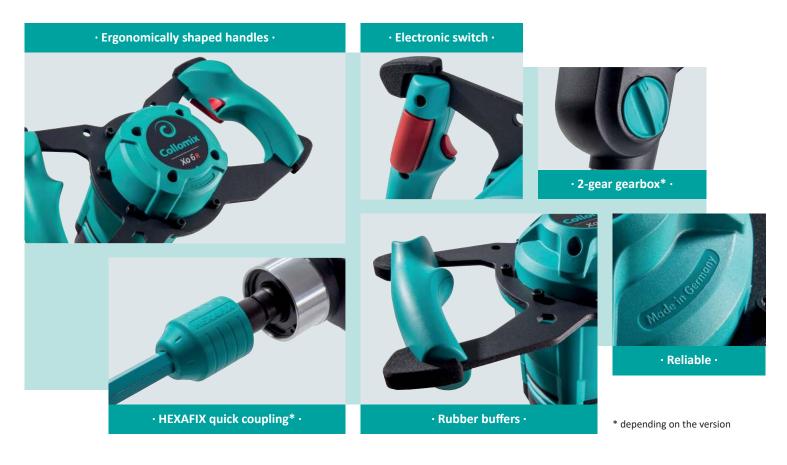

## > Features

G E R M A N Y

## Hand mixers Xo-R

- The proven mixer programme with even more power for the best work results.
- Maximum output thanks to the high-performance gearbox and motor
- Sensitive speed development via electronic switch
- More functionality in operation, such as the practical rubber buffers for setting it down gently
- The Xo-R helps support your back while working due to its adjusted working height
- No unintentional starting thanks to the electronic safety switch
- Work fatigue-free thanks to the comfortable handles
- Easily change the paddle using the HEXAFIX quick coupling
- Sturdy, even in the toughest conditions
- Optimal mixer results due to the use of the appropriate mixer geometry
- 2-year warranty